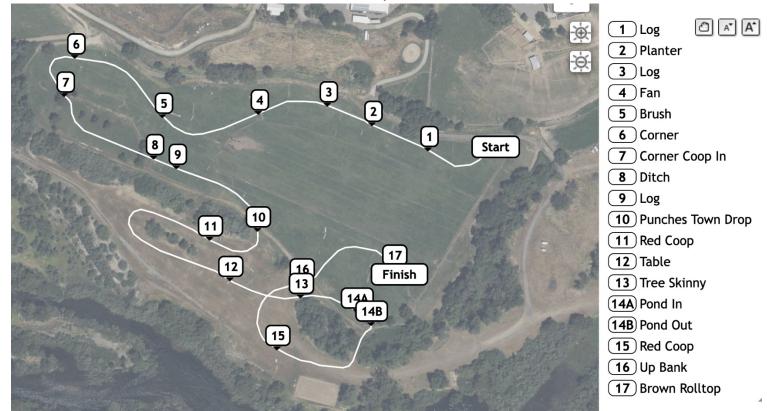

### **COURSE MAPS**

Also view from your mobile phone on our website.

Hunter Pace Series Sponsored by:

23806 Yosemite Blvd., Waterford, CA 95386, lone\_tree\_farm@icloud.com Visit www.lonetreefarm.net after the event for results