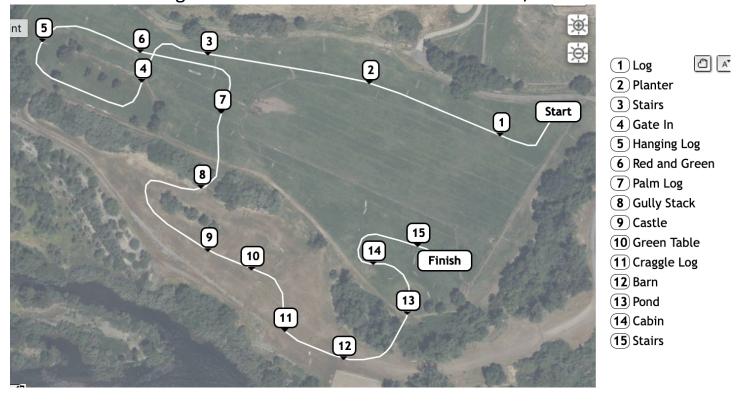

### **COURSE MAPS**

Also view from your mobile phone on our website.

Hunter Pace Series Sponsored by:

23806 Yosemite Blvd., Waterford, CA 95386, lone\_tree\_farm@icloud.com Visit www.lonetreefarm.net after the event for results