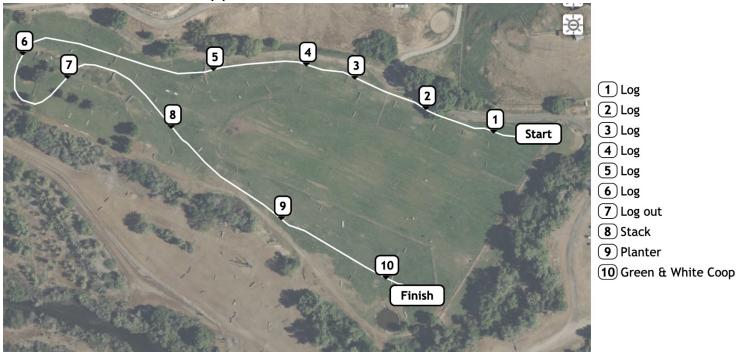

### **COURSE MAPS**

Also view from your mobile phone on our website.

Hunter Pace Series Sponsored by:

23806 Yosemite Blvd., Waterford, CA 95386, lone\_tree\_farm@icloud.com Visit www.lonetreefarm.net after the event for results