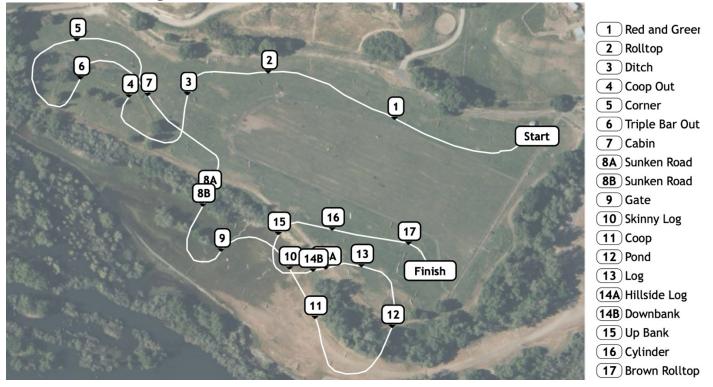

### **COURSE MAPS**

Also view from your mobile phone on our website.

Hunter Pace Series Sponsored by:

23806 Yosemite Blvd., Waterford, CA 95386, lone\_tree\_farm@icloud.com Visit www.lonetreefarm.net after the event for results

#### CLASS 1A & 1B – Warm Up – No jumps/Trot around fenced area - 200 m/m

CLASS 2A & 2 B Grasshopper – Red Markers – 250 m/m

CLASS 3A & 3B - Starter - Blue Markers - 300 m/m

Thank you to our 2025 Gold, Silver & Bronze Sponsors

## Sweet River Equine Clinic, Inc.

200 Weyer Rd, Modesto, CA 95357

www.sweetriverequineclinic.com

Sponsors of Lone Tree Farm's Water Complex

(209) 524-9191

CLASS 4A & 4B - Beginner Novice - Yellow Markers - 325 m/m

CLASS 5 - Novice - White Markers - 350 m/m

### Thank You Bronze & In-Kind Sponsors:

CLASS 6 - Training - Black Markers - 400 m/m

THANK YOU ELK GROVE MILLING!