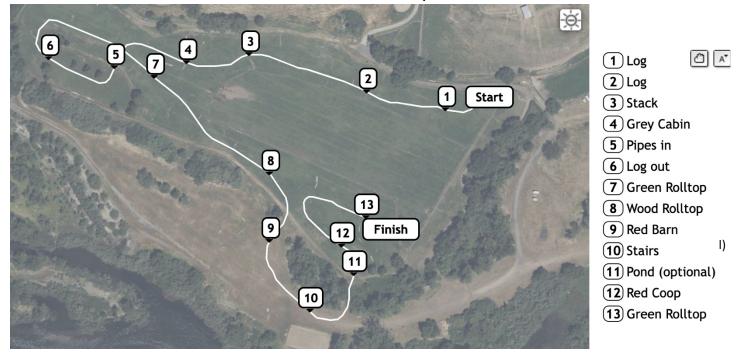

### **COURSE MAPS**

Also view from your mobile phone on our website.

Hunter Pace Series Sponsored by:

23806 Yosemite Blvd., Waterford, CA 95386, lone\_tree\_farm@icloud.com Visit www.lonetreefarm.net after the event for results