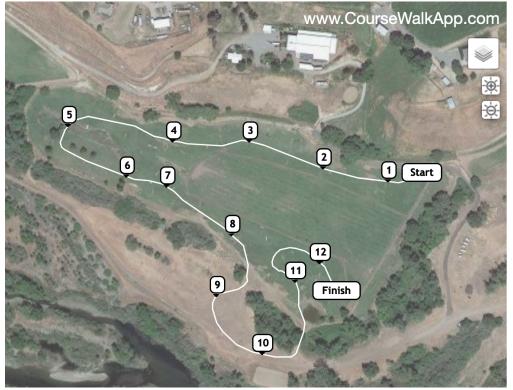

- 1 Log
- 2 Bernice's Planter
- 3 Green Rolltop
- 4 Log
- 5 Hanging Log
- 6 Red Stack
- **7** Brown Stairs
- 8 Stonehenge Left
- **9** Barrels
- (10) Long Barn
- (11) Water
- 12 Flower Coop
- (13) Brown Cabin