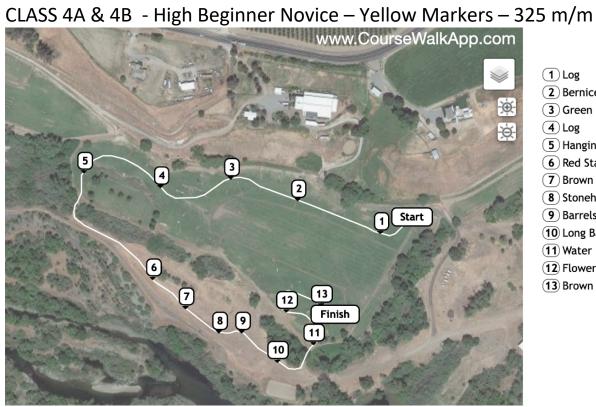

- 1 Log
- 2 Bernice's Planter
- 3 Green Rolltop
- 4 Log
- 5 Hanging Log
- 6 Red Stack
- **7** Brown Stairs
- 8 Stonehenge Left
- **9** Barrels
- (10) Long Barn
- (11) Water
- 12 Flower Coop
- (13) Brown Cabin