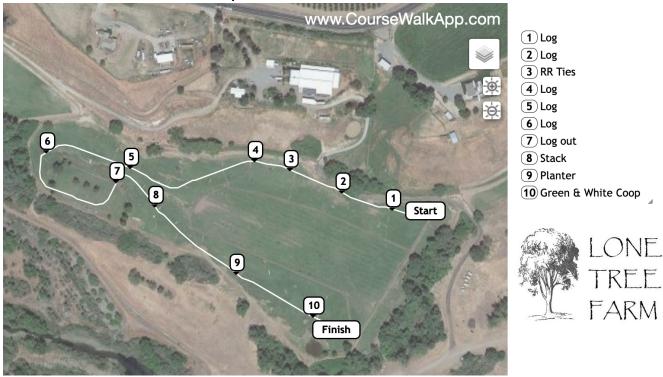

#### CLASS 1A & 1B - Warm Up - No jumps/Trot around fenced area - 200 m/m

CLASS 3A & 3B - Low Beginner Novice - Blue Markers - 300 m/m

- 1 Log
- 2 Log
- 3 Log
- 4 Grey Cabin
- **5** Red Barn in
- 6 Log Out
- 7 Pipes
- 8 Planter
- 9 Oak Log
- 10 Green Rolltop
- Red Coop (Water before is optional)
- (12) Green Rolltop