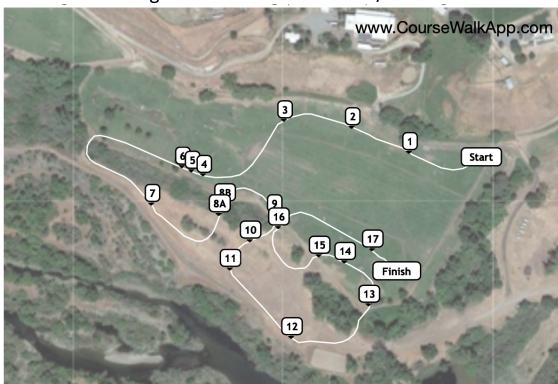

CLASS 5 - Training - Black Markers - 400 m/m

- 1 Red and Green Table
- 2 Ramp
- (3) Rolltop
- 4 Rolltop
- 5 Ditch
- 6 Hanging log in arena
- 7 Brown Rolltop
- **8A** Sunken Rd. Down
- 8B Sunken Rd. Up
- 9 Punches Town Drop
- (10) Cylinder
- 11 Rolltop
- 12 Planter
- (13) Water
- 14 Log
- (15) Hillside Log
- (16) Upbank
- (17) Barrles