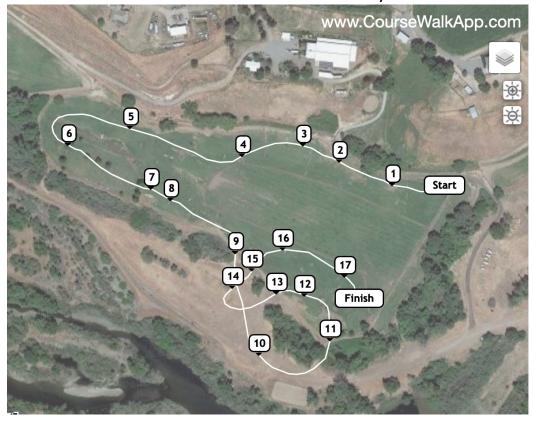

CLASS 5 - Novice - White Markers - 350 m/m

- 1 Log
- 2 Planter
- 3 Log
- 4 Fan
- 5 Brush
- 6 New Gate In
- 7 Ditch
- 8 Log
- 9 Punchestown Drop
- 10 Red Coop
- (11) Water
- **12** Log
- (13) Hill Log
- (14) Stack
- 15 Barrels
- 16 Blue Rolltop
- (17) Brown Rolltop